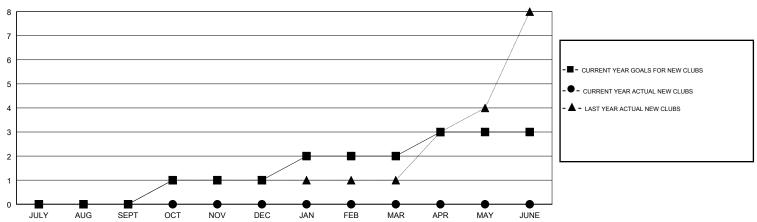

### GOALS AND ACTUAL NEW CLUBS CUMULATIVE

# **LOCATION MACEDONIA (FYROM)**

GMT CA

| Clubs         |               |           |               | Members               |                           |                         |                                              |
|---------------|---------------|-----------|---------------|-----------------------|---------------------------|-------------------------|----------------------------------------------|
|               | RESULTS FOR   | 2017-2018 |               | RESULTS FOR 2017-2018 |                           |                         |                                              |
| QUARTER       | NEW CLUB GOAL | NEW CLUBS | DROPPED CLUBS | QUARTER               | MEMBER GROWTH NET<br>GOAL | MEMBER GROWTH<br>ACTUAL | DROPPED MEMBERS ACTUAL (including transfers) |
| JULY/AUG/SEPT | 0             | 0         | 0             | JULY/AUG/SEPT         | -15                       | 1                       | 21                                           |
| OCT/NOV/DEC   | 1             | 0         | 0             | OCT/NOV/DEC           | 20                        | 0                       | 0                                            |
| JAN/FEB/MAR   | 1             | 0         | 0             | JAN/FEB/MAR           | 20                        | 0                       | 0                                            |
| APR/MAY/JUNE  | 1             | 0         | 0             | APR/MAY/JUNE          | 15                        | 0                       | 0                                            |