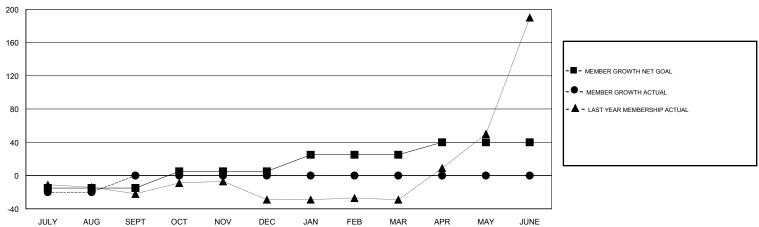

# GOALS AND ACTUAL MEMBERS CUMULATIVE

| DROPPED CLUBS: 0  DROPPED MEMBERS |    | 1 CLUBS OF 44 ADDED 1 OR MORE<br>NEW MEMBERS | GENDER DISTRIBUTION  MALE 577 (56.85%)  FEMALE 438 (43.15%)  Women Percentage Fiscal Year Goal: 43% |     |
|-----------------------------------|----|----------------------------------------------|-----------------------------------------------------------------------------------------------------|-----|
| DECEASED                          | 0  | CLICK HERE FOR CUMULATIVE                    | TOTAL FAMILY UNIT MEMBERS                                                                           | 145 |
| CLUB CANCELLED                    | 0  | MEMBERSHIP DATA                              |                                                                                                     | 77  |
| OTHER                             | 21 |                                              | FAMILY MEMBERS PAYING HALF DUES                                                                     | 77  |
| TOTAL                             | 21 |                                              |                                                                                                     |     |

# **LOCATION MACEDONIA (FYROM)**

GMT CA

| Clubs         |               |           |               | Members               |                           |                         |                                              |
|---------------|---------------|-----------|---------------|-----------------------|---------------------------|-------------------------|----------------------------------------------|
|               | RESULTS FOR   | 2017-2018 |               | RESULTS FOR 2017-2018 |                           |                         |                                              |
| QUARTER       | NEW CLUB GOAL | NEW CLUBS | DROPPED CLUBS | QUARTER               | MEMBER GROWTH NET<br>GOAL | MEMBER GROWTH<br>ACTUAL | DROPPED MEMBERS ACTUAL (including transfers) |
| JULY/AUG/SEPT | 0             | 0         | 0             | JULY/AUG/SEPT         | -15                       | 1                       | 21                                           |
| OCT/NOV/DEC   | 1             | 0         | 0             | OCT/NOV/DEC           | 20                        | 0                       | 0                                            |
| JAN/FEB/MAR   | 1             | 0         | 0             | JAN/FEB/MAR           | 20                        | 0                       | 0                                            |
| APR/MAY/JUNE  | 1             | 0         | 0             | APR/MAY/JUNE          | 15                        | 0                       | 0                                            |